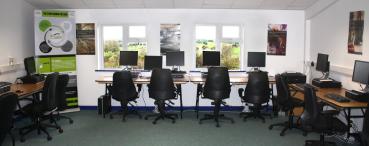

## A Complete Desktop Computer Lab that comfortably caters for up to 20 learners.

## Located in Loughrea Business & Technology Park, the training room can support cloud based skills training, as well as practical skills including ECDL, CV Preparation, Job Searching Skills, Health and Safety, Manual Handling, Customer Service and Sales Training, and other courses requiring access to computers. The room can also be configured for meetings.

## The Training Room includes:

- Ergonomic Tables & Swivel Chairs
- HP Compaq Desktop Computers
- Flatscreen Monitors
- Keyboards & Mice
- Microsoft Windows Operating System
- Microsoft Office installed
- AVG AntiVirus installed
- Fully Licensed Software
- Wifi & Ethernet Network access
- Canon Wireless Printer/Scanner
- Digital Projector
- Refreshments including tea and coffee can be included