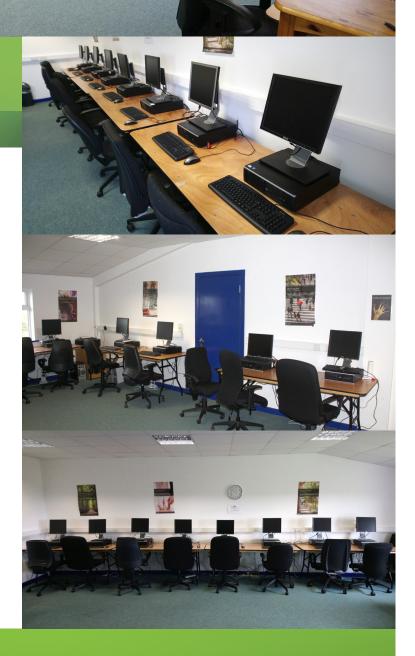

## A Complete Desktop Computer Lab that comfortably caters for up to 20 learners.

## The Training Room includes:

- Ergonomic Tables & Swivel Chairs
- HP Compaq Desktop Computers
- Flatscreen Monitors
- Keyboards & Mice
- Microsoft Windows Operating System
- Microsoft Office installed
- AVG AntiVirus installed
- Fully Licensed Software
- Wifi & Ethernet Network access
- Canon Wireless Printer/Scanner
- Digital Projector
- Refreshments including tea and coffee can be included