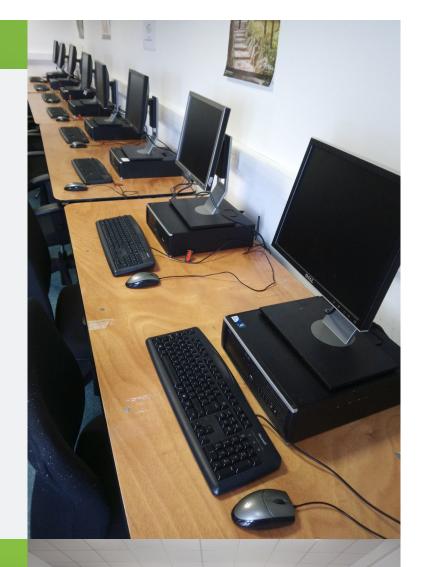

## A Complete Desktop Computer Lab that comfortably caters for up to 20 learners.

## The Training Room includes:

- Ergonomic Tables & Swivel Chairs
- HP Compaq Desktop Computers
- Flatscreen Monitors
- Keyboards & Mice
- Microsoft Windows Operating System
- Microsoft Office installed
- AVG AntiVirus installed
- Fully Licensed Software
- Wifi & Ethernet Network access
- Canon Wireless Printer/Scanner
- Digital Projector
- Refreshments including tea and coffee can be included